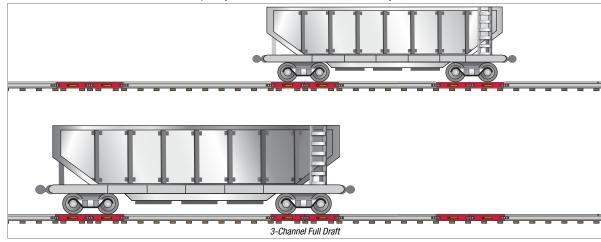

### **Full Draft Package Includes:**

- (8) 5ft 10 in rail sections
- 30 ft of connecting cable per rail section
- · Pre-drilled joint bars with connection hardware
- (2) Rice Lake junction boxes with transient protection
- · 30 ft of homerun cable

### **Double Draft Package Includes:**

- (4) 5ft 10 in rail sections
- · 30 ft of connecting cable per rail section
- Pre-drilled joint bars with connection hardware
- $\bullet \;$  (1) Rice Lake junction box with transient protection
- · 30 ft of homerun cable