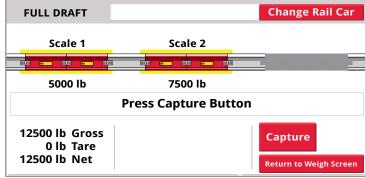

### **Double Draft Package Includes:**

- (4) 5ft 10 in rail sections
- · 30 ft of connecting cable per rail section
- Pre-drilled joint bars with connection hardware
- $\bullet \;$  (1) Rice Lake junction box with transient protection
- · 30 ft of homerun cable

## **Calibration Unit - Standard Features**

- · Battery powered IQ plus® 590 indicator
- · Attachment hardware for 90RA, 115RE and 132RE rails

01/25/2017

02:41 PM

----

Double-draft RailBoss software display with a 920i indicator