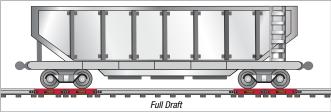

### **Full Draft Package Includes:**

- (8) 5ft 10 in rail sections
- 30 ft of connecting cable per rail section
- · Pre-drilled joint bars with connection hardware
- (2) Rice Lake junction boxes with transient protection
- · 30 ft of homerun cable