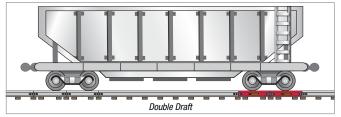

### **Double Draft Package Includes:**

- (4) 5ft 10 in rail sections
- · 30 ft of connecting cable per rail section
- Pre-drilled joint bars with connection hardware
- $\bullet \;$  (1) Rice Lake junction box with transient protection
- · 30 ft of homerun cable