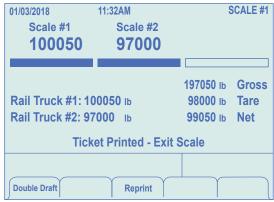

## **Calibration Unit - Standard Features**

- · Battery powered IQ plus® 590 indicator
- · Attachment hardware for 90RA, 115RE and 132RE rails

01/25/2017

02:41 PM

----

Double-draft RailBoss software display with a 920i indicator