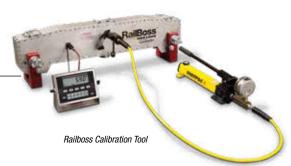

## **Calibration Unit - Standard Features**

- · Battery powered IQ plus® 590 indicator
- · Attachment hardware for 90RA, 115RE and 132RE rails

01/25/2017

02:41 PM

----

Double-draft RailBoss software display with a 920i indicator

# Part Number/Price

| Part #               | Description                                                                        | Est. Weight | Price   |
|----------------------|------------------------------------------------------------------------------------|-------------|---------|
| Kits                 |                                                                                    |             |         |
| 164748               | RailBoss assembly kit, full draft, 90 RA rail V2                                   | 2,280 lb    | Consult |
| 164749               | RailBoss assembly kit, double draft, 90 RA rail V2                                 | 1,150lb     | Consult |
| 162515               | RailBoss assembly kit, full draft, 115RE rail V2                                   | 2,550 lb    | Consult |
| 162516               | RailBoss assembly kit, double draft, 115RE rail V2                                 | 1,275 lb    | Consult |
| 164752               | RailBoss assembly kit, full draft, 132RE rail V2                                   | 2,800 lb    | Consult |
| 164753               | RailBoss assembly kit, double draft, 132RE rail V2                                 | 1,400 lb    | Consult |
| Single Rail G        | auge Assemblies                                                                    |             |         |
| 164750               | RailBoss 90 lb gauge assembly V2 (does not include cable)                          | 290 lb      | Consult |
| 162517               | RailBoss 115 lb gauge assembly V2 (does not include cable)                         | 320 lb      | Consult |
| 164754               | RailBoss 132 lb gauge assembly V2 (does not include cable)                         | 350 lb      | Consult |
| Instrumenta          | ion                                                                                |             |         |
| 119073               | Single-channel 920i indicator double draft with RailBoss software                  | 10 lb       | Consult |
| 119072               | Dual-channel 920i indicator full draft with RailBoss software                      | 10 lb       | Consult |
| 126304               | Three-channel 920i indicator full draft with RailBoss software                     | 10 lb       | Consult |
| 190949               | Single-channel 1280 indicator double draft with RailBoss software                  | 11 lb       | Consult |
| 190951               | Dual-channel 1280 indicator full draft with RailBoss software                      | 11 lb       | Consult |
| 190952               | Three-channel 1280 indicator full draft with RailBoss software                     | 11 lb       | Consult |
| Hardware             |                                                                                    |             |         |
| 126391               | 90 RA 24 in short toe joint bar set, 4 sets required (2 bars with bolts and nuts)  | 40 lb       | Consult |
| 126389               | 115 RE 24 in short toe joint bar set, 4 sets required (2 bars with bolts and nuts) | 50 lb       | Consult |
| 126390               | 132 RE 24 in short toe joint bar set, 4 sets required (2 bars with bolts and nuts) | 60 lb       | Consult |
| 126111               | 90 RA isolation joint bar set, 4 sets required (2 bars with bolts and nuts)        | 40 lb       | Consult |
| 112702               | 115 RE isolation joint bar set, 4 sets required (2 bars with bolts and nuts)       | 50 lb       | Consult |
| 119771               | 132 RE isolation joint bar set, 4 sets required (2 bars with bolts and nuts)       | 60 lb       | Consult |
| 163004               | 30 ft interface cable                                                              | -           | Consult |
| 164873               | 60 ft interface cable                                                              | -           | Consult |
| 164874               | 100 ft interface cable                                                             | -           | Consult |
| 188909               | Adaptor cable from AWT Weighline to Rice Lake RailBoss                             | -           | Consult |
| <b>Calibration E</b> | quipment                                                                           |             |         |
| 115564               | RailBoss calibration/test unit                                                     | 300 lb      | Consult |
| 119068               | Railboss calibration/test until rental                                             | 300 lb      | Consult |