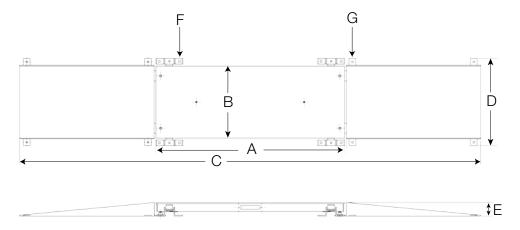

# RoughDeck® AX Axle Scale

| Dimensions |                      |   |                   |  |  |
|------------|----------------------|---|-------------------|--|--|
| Α          | 84.0 in (213.36 cm)  | E | 6.0 in (15.24 cm) |  |  |
| В          | 32.0 in (81.28 cm)   | F | 1.0 in (2.54 cm)  |  |  |
| С          | 205.5 in (521.97 cm) | G | 0.75 in (1.91 cm) |  |  |
| D          | 38.75 in (98.42 cm)  |   |                   |  |  |