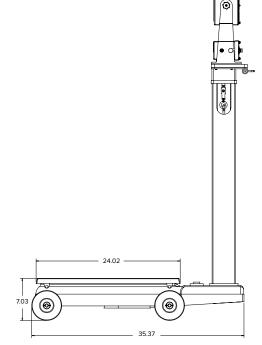

### Platform Dimensions:

(L x W): 24 in x 18 in

Capacity:

- 1,000 lb
- Approvals:
- NTEP Certified 93-004 Class III 2,000d (avoirdupois beam only)

Warranty:

One-year limited warranty

418