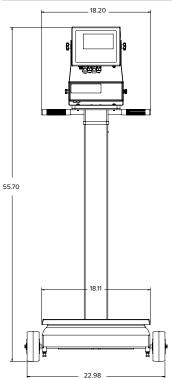

### Platform Dimensions:

(L x W): 24 in x 18 in

Capacity:

- 1,000 lb
- Approvals:
- NTEP Certified 93-004 Class III 2,000d (avoirdupois beam only)

Warranty:

One-year limited warranty

418