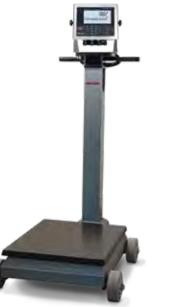

Intrinsically Safe Electromechanical Portable Beam Scale

# **Standard Features**

- NTEP Certified
- Cast iron construction
- 1,000 lb capacity
- Conductive wheels to eliminate static build-up and discharge
- · Handle for ease of portability
- Intrinsically safe indicator (see indicator section for specifications)