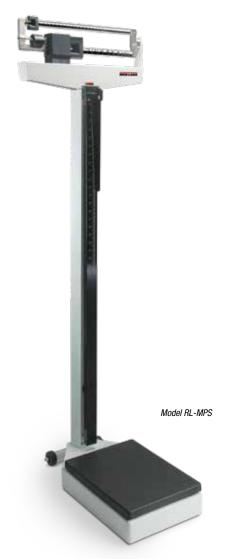

# **RL-MPS Mechanical Physician Scale** Lb and Kg

- Sturdy, enameled steel body
- · Painted beam
- Rugged scale understructure
- Durable wheels for easy transport
- · Easy operation with two sliding weights
- Removable slip-resistant scale base cover
- Aluminum height rod measures from 24 to 84 in (60 to 210 cm)

#### Part Number/Price

| Part # | Model  | Capacity                       | Price   |
|--------|--------|--------------------------------|---------|
| 102613 | RL-MPS | 440 lb x 4 oz (200 kg x 100 g) | Consult |