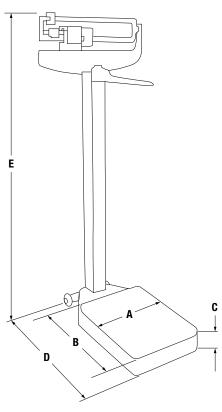

#### **Dimensions**

|   | Inches | Centimeters |  |  |  |  |
|---|--------|-------------|--|--|--|--|
| Α | 10.75  | 27.3        |  |  |  |  |
| В | 14.75  | 37.5        |  |  |  |  |
| С | 4.125  | 10.5        |  |  |  |  |
| D | 22.25  | 56.5        |  |  |  |  |
| E | 58.5   | 148.6       |  |  |  |  |