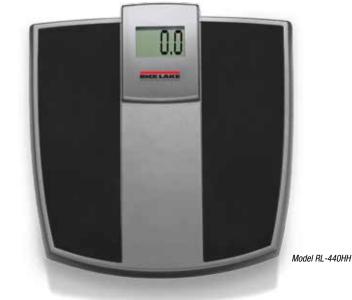

# RL-440HH **Digital Home Health Scale**

### **Standard Features**

- Durable platform with non-slip surface
- Large 1.5 in LCD display
- Tap to turn on
- Auto hold keeps weight value on display
- Auto power-off ensures long battery life
- Units of measure: lb, kg, st