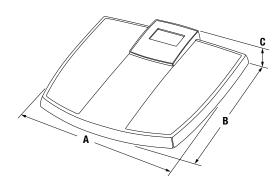

#### **Dimensions**

|   | Inches | Centimeters |
|---|--------|-------------|
| A | 12.9   | 32.8        |
| В | 13.7   | 34.8        |
| С | 1.625  | 4.1         |

ด I