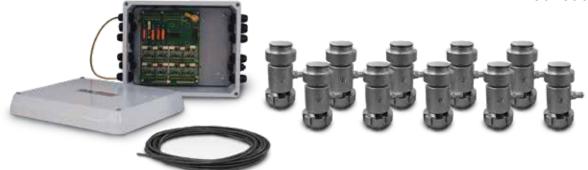

#### **Standard Features**

- · Stainless steel, hermetically sealed load cells
- · Converts existing Mettler Toledo DigiTOL scale to an analog-based load cell weighing system
- 8 or 10 load cells, cups, plus junction box and home run cable
- · Load cells are NTEP Certified 1:10,000 divisions, Class IIIL\*
- · Rocker design load cells
- · Load cups

## Complete Kit Includes

- Kits include two or three JB304A or JB8SP junction boxes
- 8, 10 or 12 Flintec RC3
- 100 ft of hostile environment EL147HE SURVIVOR® load cell cable
- · Cups included

## **Load Cell Certifications**

\*Consult your local Weights & Measures Authorities for local Legal for Trade requirements

Shown here with the JB8SP signal trim junction box Picture is a representation of actual product

This kit is designed to provide a cost effective solution for replacing Mettler Toledo™ DigiTOL® digital load cells with analog load cells. The Flintec® RC3 load cell is stainless steel and hermetically sealed to provide years of troublefree service.