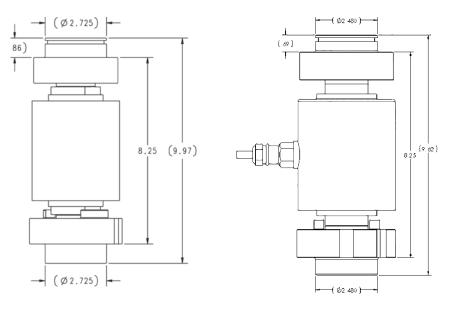

Trade requirements

Shown here with the JB8SP signal trim junction box Picture is a representation of actual product

This kit is designed to provide a cost effective solution for replacing Mettler Toledo™ DigiTOL® digital load cells with analog load cells. The Flintec® RC3 load cell is stainless steel and hermetically sealed to provide years of troublefree service.

## **DigiTOL Retrofit Order information**

| Description                     | Part#  | Price   |
|---------------------------------|--------|---------|
| 8 mount kit (RC3-50T) RR/track  | 129844 | Consult |
| 8 mount (RC3-50T) truck         | 154347 | Consult |
| 10 mount kit (RC3-50T) RR/track | 111367 | Consult |
| 10 mount kit (RC3-50T) truck    | 154348 | Consult |
| 12 mount kit (RC3-50T) truck    | 154349 | Consult |



RC3-50t