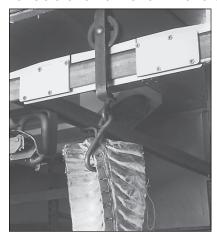

## **Standard Features**

- 8 in long live rail designed to weigh one trolley at a time
- 750 lb x .5 lb resolution in both portable and permanent models
- Available for rail sizes 3/8 x 2 1/2 in or 1/2 x 2 1/2 in
- Requires less than 41 in of straight rail to install (14 in between rail hangers for permanent model)
- · Zinc-plated, steel construction
- · High accuracy, stainless steel load cell
- 25 ft of load cell cable for flexible installation
- · Slightly recessed live rail for the trolley roller provides stable weighments