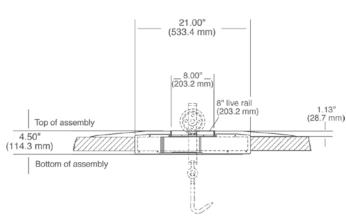

| Weight | Price   |
|--------|--------------------------------------------|--------|---------|
| 19743* | MS200HB, NTEP Certified portable           | 38 lb  | Consult |
| 19744* | MS202HB-3/8 in, NTEP Certified permanent   | 38 lb  | Consult |
| 19745* | MS202HB-1/2 in, NTEP Certified permanent   | 38 lb  | Consult |
| 167585 | 25 ft 2 mv/v 350 ohm TH SST WS,NTEP 01-037 | 6 lb   | Consult |

<sup>\*</sup>Scale only, indicator not included

## **Options/Accessories**

| Part # | Description                 | Price   |
|--------|-----------------------------|---------|
| 16984  | Additional operating manual | Consult |

NOTE: If scale is not going to be moved to different locations, the MS202 permanent model is recommended for easier transfer of the load.





MS200/MS202 Dimensions