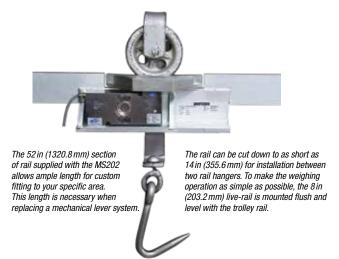

## **Standard Features**

- 8 in long live rail designed to weigh one trolley at a time
- 750 lb x .5 lb resolution in both portable and permanent models
- Available for rail sizes 3/8 x 2 1/2 in or 1/2 x 2 1/2 in
- Requires less than 41 in of straight rail to install (14 in between rail hangers for permanent model)
- · Zinc-plated, steel construction
- · High accuracy, stainless steel load cell
- 25 ft of load cell cable for flexible installation
- · Slightly recessed live rail for the trolley roller provides stable weighments