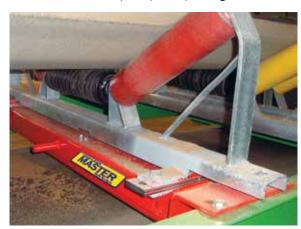

Master<sup>™</sup> 311M Medium to Heavy Capacity Weigh Frame

## **Standard Features**

- Semi-modular weigh frame design
- Weigh frame without moving parts
- · Fits standard conveyors
- · Mounts with four bolts
- Requires weigh frame cutting for proper fit
- · Minimum modifications to conveyor required