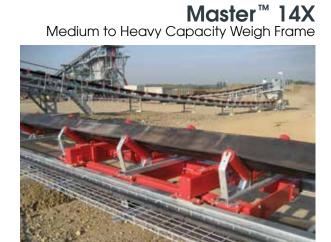

# **Specifications**

### **Conveyor Width:**

20 in to 120 in (500 mm to 3,000 mm)

#### Capacity:

20,000 tons per hour

#### **Belt Speed:**

1,400 feet per minute (7 m/s)

### Inclination:

25 degrees

#### Material:

Powder coated mild steel

#### **Accuracy Guidelines:**

0.25%

#### **Load Cell:**

RL20001 alloy steel s-beam (capacity selected

#### Warranty

One-year limited warranty



# **Standard Features**

- Custom built for each application
- · Fits standard conveyors
- · Multiple idler design
- Inner frame free, floating platform

# **Options Available**

- 304 stainless steel
- Two, three or four weigh idlers
- Custom lifting weights available on request

# **Applications**

• Medium to heavy capacity, mining and aggregate

# Part Number/Price

| Part #  | Description | Price   |
|---------|-------------|---------|
| Consult | Master 142  | Consult |
| Consult | Master 143  | Consult |
| Consult | Master 144  | Consult |