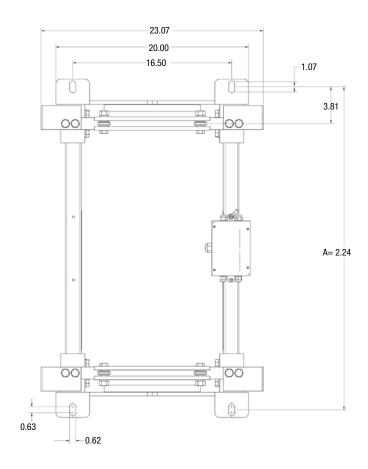

# **BCi** In-Motion Belt Scale System

Note: Cables on drawings removed for clarity. Idler mounting hardware is not included in weigh frame, see idler mounting bolts above.