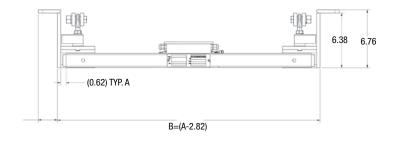

# **BCi** In-Motion Belt Scale System

Note: Cables on drawings removed for clarity. Idler mounting hardware is not included in weigh frame, see idler mounting bolts above.