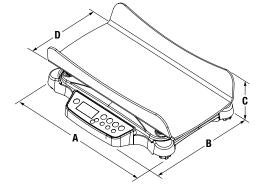

## Dimensions

|   | Inches | Centimeters |
|---|--------|-------------|
| Α | 24     | 60.8        |
| В | 19     | 48.2        |
| С | 6.75   | 17.1        |
| D | 17     | 43.5        |

Neonatal scale shown on a pediatric scale cart