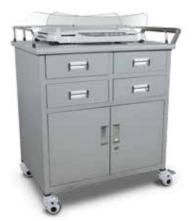

## **Options/Accessories**

| Part # | Description                      | Price   |
|--------|----------------------------------|---------|
| 165138 | AC adaptor, c-Met, medical grade | Consult |
| 182742 | Cart, Pediatric Scale            | Consult |

## Dimensions

|   | Inches | Centimeters |
|---|--------|-------------|
| Α | 24     | 60.8        |
| В | 19     | 48.2        |
| С | 6.75   | 17.1        |
| D | 17     | 43.5        |

Neonatal scale shown on a pediatric scale cart