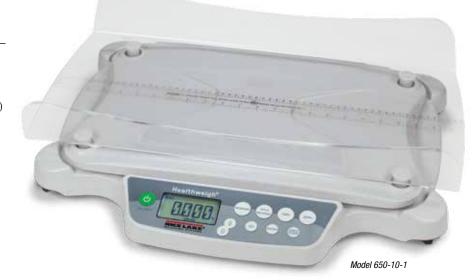

#### **Specifications**

#### Capacity:

0-10 lb x 0.05 oz (0-5 kg x 1 g) 10-33 lb x 0.1 oz (5-15 kg x 2 g)

Power:

12 VDC, provided by six AA lithium batteries (included) or AC adaptor (optional)

Battery Type:

Six Li-FeS2 batteries

Operating Temperature: 50° F to 95° F (14° C to 35° C)

Display:

5-digit LCD display, 0.75 in (1.9 mm) digit height **Approvals:** 

c-Met E113986

Warranty:

Two-year limited warranty

650-10-1 Neonatal Scale

Dual Range

## **Standard Features**

- Large easy-to-read 0.75 in LCD display
- Dual-range capacity for increased precision from 0-10 lb
- Lb or kg locking capability
- Automatic shut-off for long battery life
- Motiontrap<sup>™</sup> movement compensation technology
- Built-in measuring tape 0-23.5 in x 0.125 in (0-60 cm x 0.25 cm)