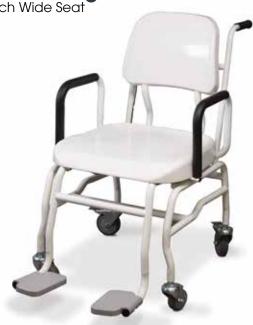

**560-10-1 Digital Chair Scale** 20 Inch Wide Seat

Model 560-10-1

## **Standard Features**

- · Enameled tubular steel frame
- · Four heavy-duty caster wheels (rear wheels locking)
- · Lift-away arms
- One-and-a-half foot wide molded plastic seat
- · Side-folding footrests
- · Push-button LCD display
- BMI (body mass index) function
- Hold function
- Units of measure: lb only, kg only, lb/kg
- Motiontrap™ movement compensation technology
- EHR capable