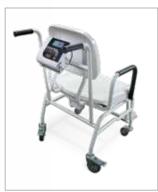

**560-10-1 Digital Chair Scale** 20 Inch Wide Seat

Model 560-10-1

#### Display:

5-digit LCD display, 0.75 in (1.9 mm) digit height

## **Standard Features**

- · Enameled tubular steel frame
- · Four heavy-duty caster wheels (rear wheels locking)
- · Lift-away arms
- One-and-a-half foot wide molded plastic seat
- · Side-folding footrests
- · Push-button LCD display
- BMI (body mass index) function
- Hold function
- Units of measure: lb only, kg only, lb/kg
- Motiontrap™ movement compensation technology
- EHR capable