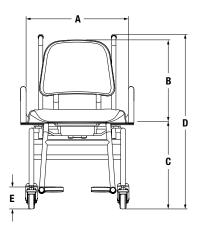

### **Dimensions**

|   | Inches | Centimeters |
|---|--------|-------------|
| Α | 20.1   | 51.0        |
| В | 17.3   | 44.0        |
| С | 20.1   | 51.0        |
| D | 36.4   | 92.5        |
| E | 5.9    | 15.0        |
| F | 42.9   | 109.0       |
| G | 34.6   | 88.0        |