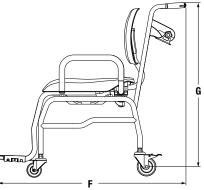

### **Dimensions**

|   | Inches | Centimeters |
|---|--------|-------------|
| Α | 20.1   | 51.0        |
| В | 17.3   | 44.0        |
| С | 20.1   | 51.0        |
| D | 36.4   | 92.5        |
| E | 5.9    | 15.0        |
| F | 42.9   | 109.0       |
| G | 34.6   | 88.0        |