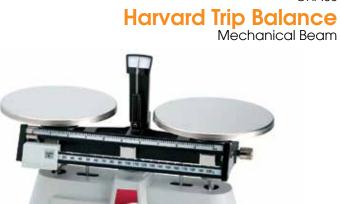

## **Standard Features**

- Highly versatile, rugged and accurate
- Two-pan design ideal for comparative weighing
- Built-in sliding masses
- Roberval principle
- Magnetic damping
- Comparative weighing
- Five-year limited warranty

## **Specifications**

|               | 1450-SD                                             | 1550-SD | 1560-SD |
|---------------|-----------------------------------------------------|---------|---------|
| Part#         | 33364                                               | 33367   | 33368   |
| List Price    | Consult                                             | Consult | Consult |
| Capacity      | 2,000 g                                             | 2,000 g | 2,000 g |
| Resolution    | 0.1 g                                               | 0.1 g   | 0.1 g   |
| Pan Design    | Two pan design; stainless steel plate               |         |         |
| Pan Size      | 6 in (152 mm)                                       |         |         |
| Dimensions    | (W x D x H) 25 x 18 x 22 in<br>(160 x 240 x 140 mm) |         |         |
| Calibration   | Top beam 10 lb x 0.1 lb; Bottom beam 200 g x 10 g   |         |         |
| Warranty      | Five-year Limited Warranty                          |         |         |
| Return Policy | OHAUS Standard Policy - restock fee may apply       |         |         |